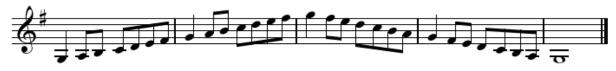

## Scales-

Please prepare the concert F and Bb major scales in 2 octaves as follows:

G Major Scale ("F" Concert Major)