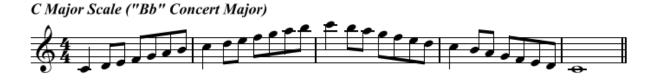

## Scales-

Please prepare the concert F and Bb major scales in 2 octaves as follows:

G Major Scale ("F" Concert Major)